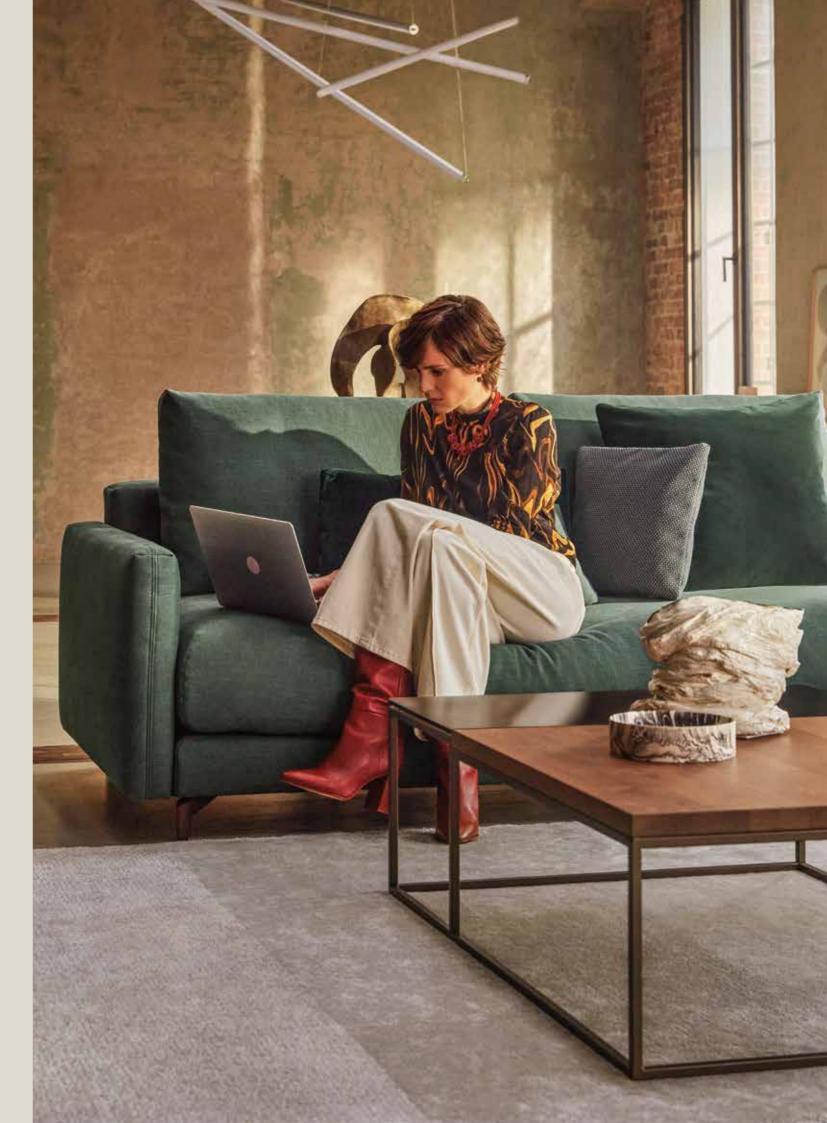

NUVOLA BENZ

The Rolf Benz NUVOLA comfort system sofa combines unlimited freedom with casual effortlessness to create a feeling you can touch and enjoy.

Here, all roads lead to your personal comfort. "Personal" is taken quite literally in terms of your seating comfort. Whether you prefer the soft, relaxed-looking Lounge Deluxe upholstery with an especially soft seat, or the well-established Lounge Plus comfort with a smoother seating surface, you're in the right place each time you take a seat on Rolf Benz NUVOLA.

# One sofa. Plenty of space for ideas.

- Different sofa modules for flexible layout solutions
- 2 upholstery comfort versions
- 3 seat heights
- 3 leg versions
- Integrable tables & shelving
- More than 280 fabrics and 100 leathers
- Made in Germany