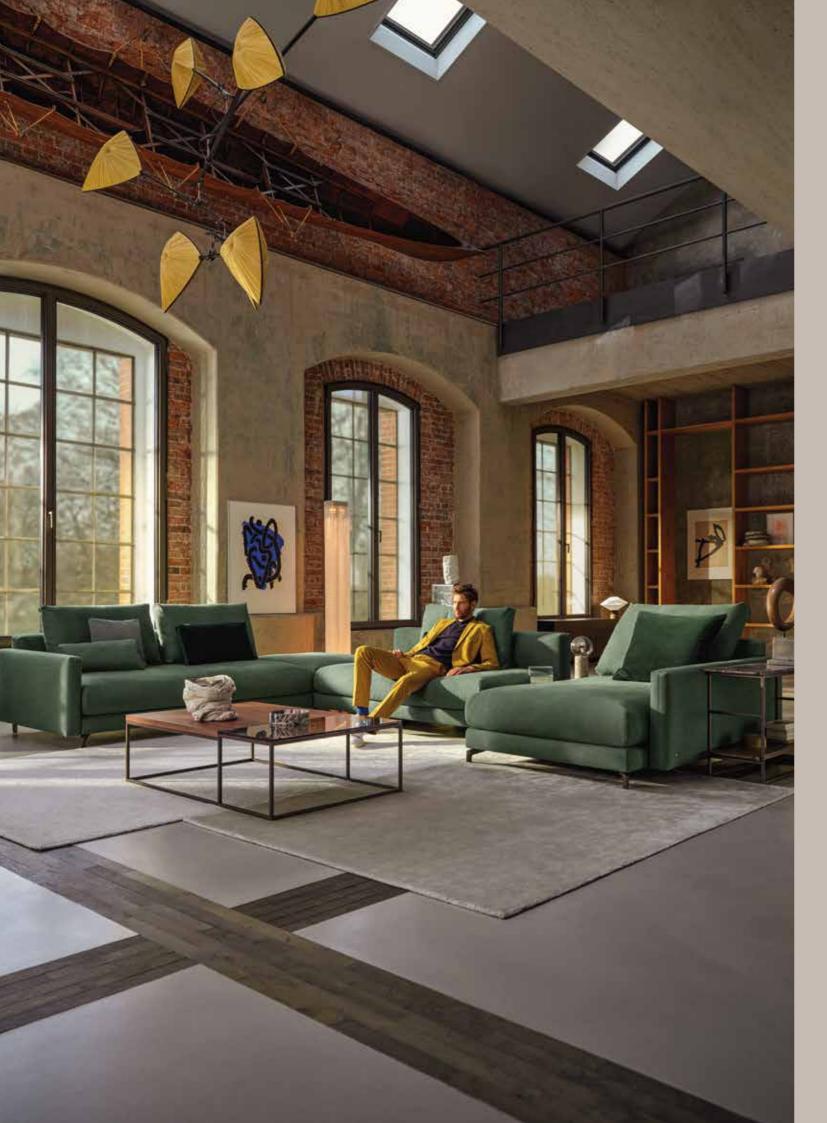

### Increased flexibility.

A number of individual elements that can be combined as you like, giving you the space to turn your ideas into reality in a stylish setting. Position your sofa free-standing in the room as an island of relaxation or arrange multiple sofas together as a comfortable living landscape.

### Bridge the gap.

Integrate Rolf Benz 987 to create additional storage space. The table can be positioned between the seating modules or as an end section. As a shelf, Rolf Benz 987 is positioned behind the sofa. In addition to walnut and oak, the upper surfaces are also available in natural stone. Just like the legs of Rolf Benz NUVOLA, the frames are available in traffic black, Umbra grey or Marrone metallic. As a coffee and side table in this exciting mix of materials, Rolf Benz 985 perfectly enhances your furniture landscape.