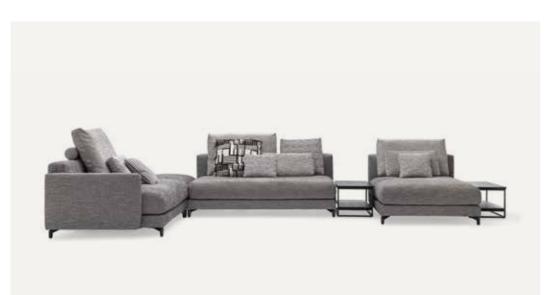

### Increased flexibility.

A number of individual elements that can be combined as you like, giving you the space to turn your ideas into reality in a stylish setting. Position your sofa free-standing in the room as an island of relaxation or arrange multiple sofas together as a comfortable living landscape.

### Bridge the gap.

Integrate Rolf Benz 987 to create additional storage space. The table can be positioned between the seating modules or as an end section. As a shelf, Rolf Benz 987 is positioned behind the sofa. In addition to walnut and oak, the upper surfaces are also available in natural stone. Just like the legs of Rolf Benz NUVOLA, the frames are available in traffic black, Umbra grey or Marrone metallic. As a coffee and side table in this exciting mix of materials, Rolf Benz 985 perfectly enhances your furniture landscape.