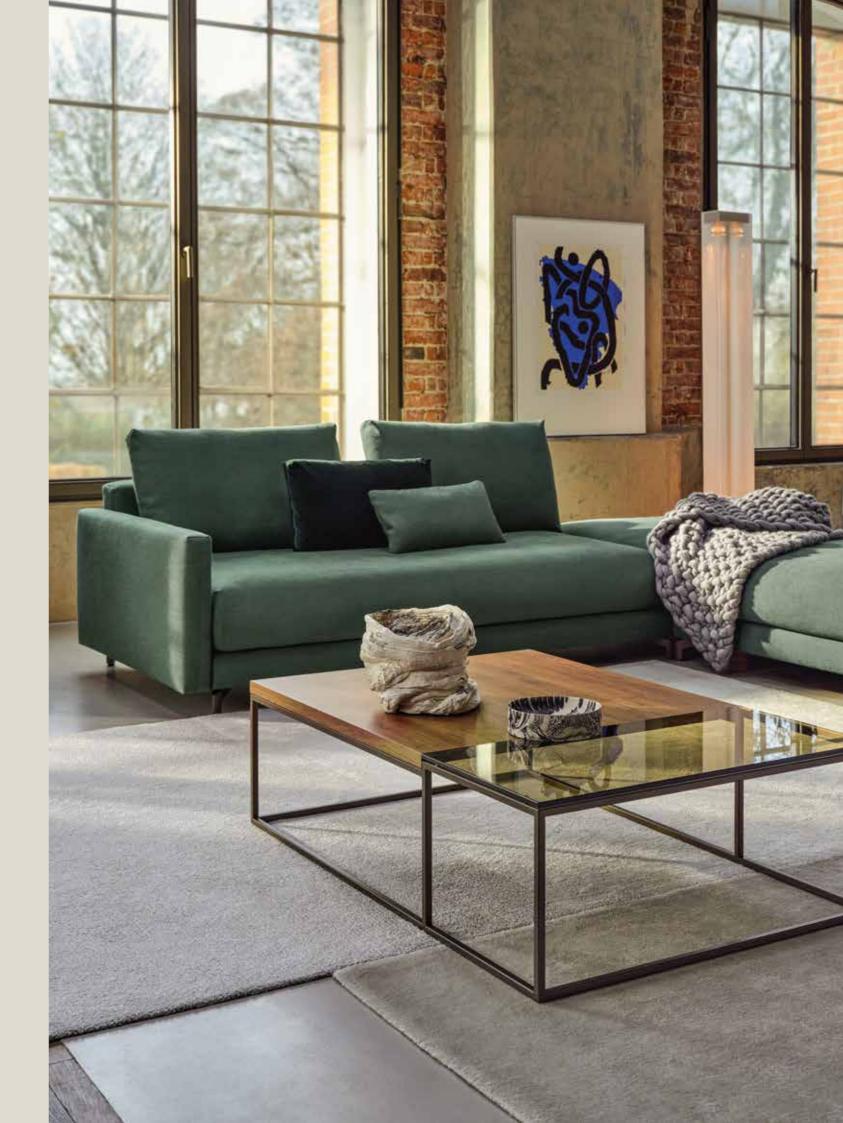

### Bridge the gap.

Integrate Rolf Benz 987 to create additional storage space. The table can be positioned between the seating modules or as an end section. As a shelf, Rolf Benz 987 is positioned behind the sofa. In addition to walnut and oak, the upper surfaces are also available in natural stone. Just like the legs of Rolf Benz NUVOLA, the frames are available in traffic black, Umbra grey or Marrone metallic. As a coffee and side table in this exciting mix of materials, Rolf Benz 985 perfectly enhances your furniture landscape.

#### COFFEE TABLE 985-143

Table top in parsol glass bronze / American walnut Frame in Marrone metallic