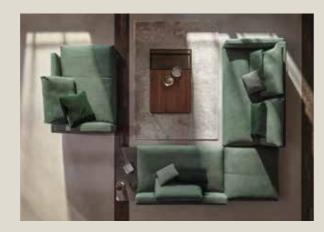

### Increased flexibility.

A number of individual elements that can be combined as you like, giving you the space to turn your ideas into reality in a stylish setting. Position your sofa free-standing in the room as an island of relaxation or arrange multiple sofas together as a comfortable living landscape.

### Bridge the gap.

Integrate Rolf Benz 987 to create additional storage space. The table can be positioned between the seating modules or as an end section. As a shelf, Rolf Benz 987 is positioned behind the sofa. In addition to walnut and oak, the upper surfaces are also available in natural stone. Just like the legs of Rolf Benz NUVOLA, the frames are available in traffic black, Umbra grey or Marrone metallic. As a coffee and side table in this exciting mix of materials, Rolf Benz 985 perfectly enhances your furniture landscape.