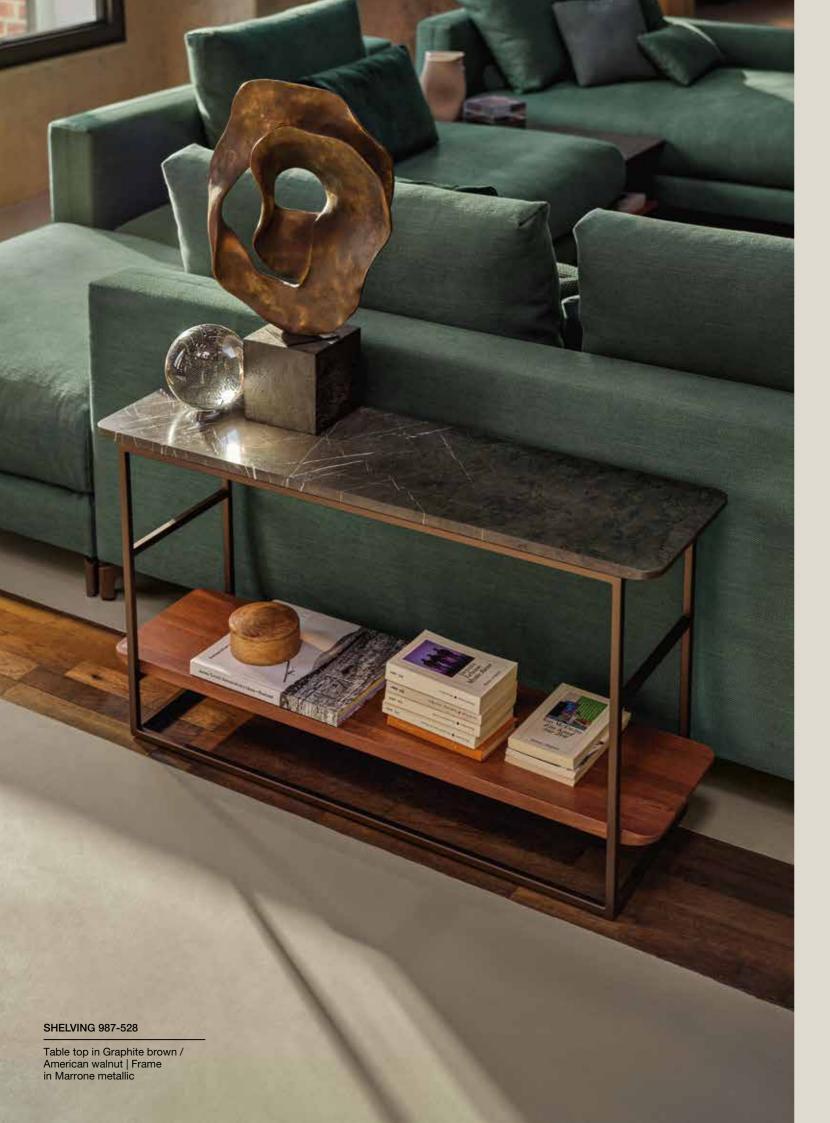

### Bridge the gap.

Integrate Rolf Benz 987 to create additional storage space. The table can be positioned between the seating modules or as an end section. As a shelf, Rolf Benz 987 is positioned behind the sofa. In addition to walnut and oak, the upper surfaces are also available in natural stone. Just like the legs of Rolf Benz NUVOLA, the frames are available in traffic black, Umbra grey or Marrone metallic. As a coffee and side table in this exciting mix of materials, Rolf Benz 985 perfectly enhances your furniture landscape.