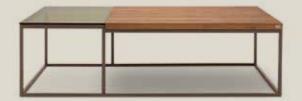

### Bridge the gap.

Integrate Rolf Benz 987 to create additional storage space. The table can be positioned between the seating modules or as an end section. As a shelf, Rolf Benz 987 is positioned behind the sofa. In addition to walnut and oak, the upper surfaces are also available in natural stone. Just like the legs of Rolf Benz NUVOLA, the frames are available in traffic black, Umbra grey or Marrone metallic. As a coffee and side table in this exciting mix of materials, Rolf Benz 985 perfectly enhances your furniture landscape.

#### COFFEE TABLE 985-143

Table top in parsol glass bronze / American walnut Frame in Marrone metallic

#### COFFEE TABLE 985-115

Table top in parsol glass grey / American walnut Frame in Traffic black

#### COFFEE TABLE 985-213

Table top in natural matt slate, varnished / American walnut Frame in Traffic black