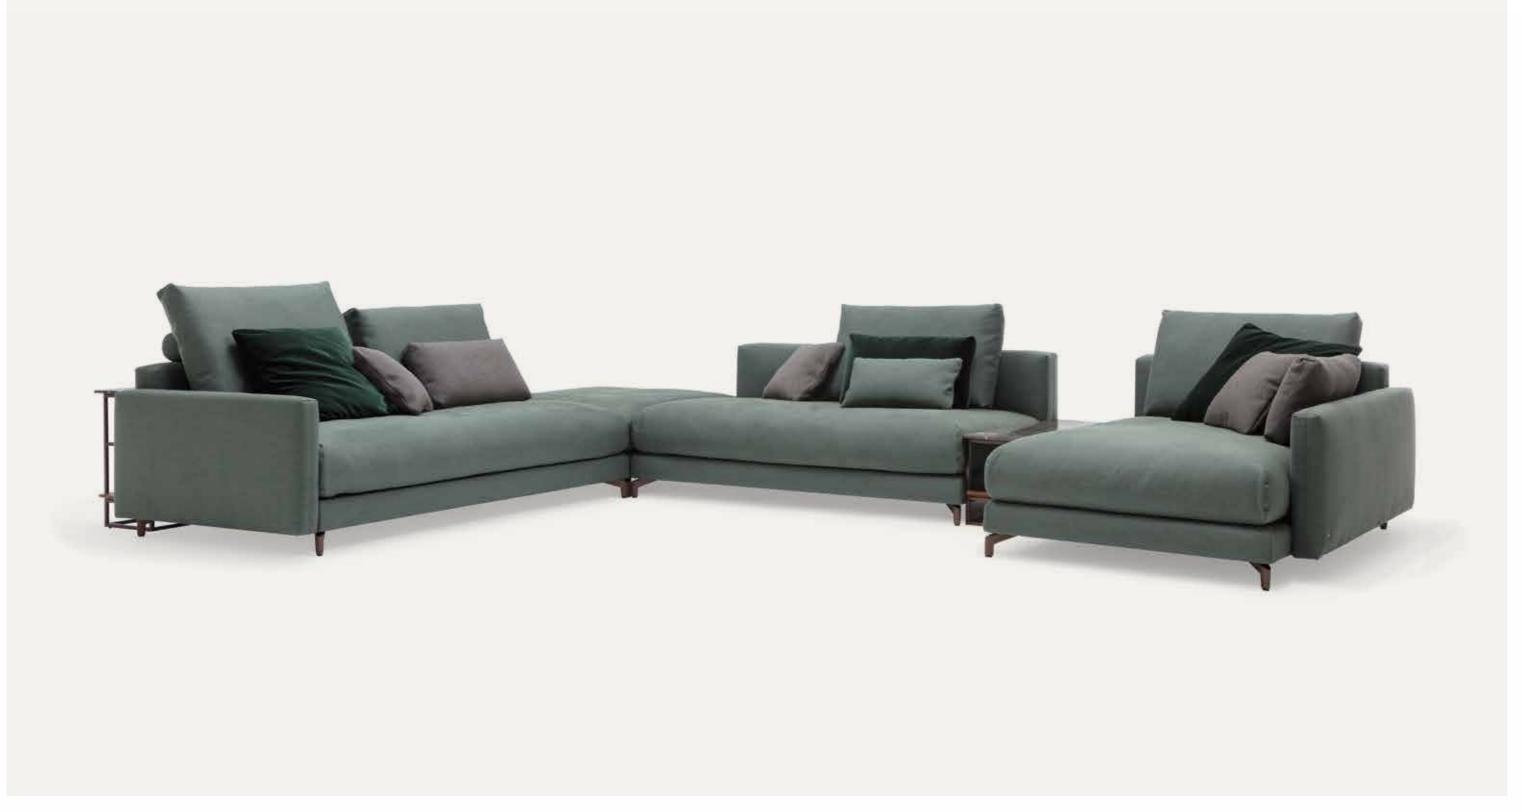

### Increased flexibility.

A number of individual elements that can be combined as you like, giving you the space to turn your ideas into reality in a stylish setting. Position your sofa free-standing in the room as an island of relaxation or arrange multiple sofas together as a comfortable living landscape.

#### SINGLE SOFA

Cover: 42.101 / 22.500 / 17.352 Legs: Umbra grey