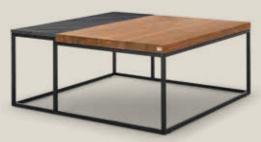

### Bridge the gap.

Integrate Rolf Benz 987 to create additional storage space. The table can be positioned between the seating modules or as an end section. As a shelf, Rolf Benz 987 is positioned behind the sofa. In addition to walnut and oak, the upper surfaces are also available in natural stone. Just like the legs of Rolf Benz NUVOLA, the frames are available in traffic black, Umbra grey or Marrone metallic. As a coffee and side table in this exciting mix of materials, Rolf Benz 985 perfectly enhances your furniture landscape.

#### COFFEE TABLE 985-213

Table top in natural matt slate, varnished / American walnut Frame in Traffic black