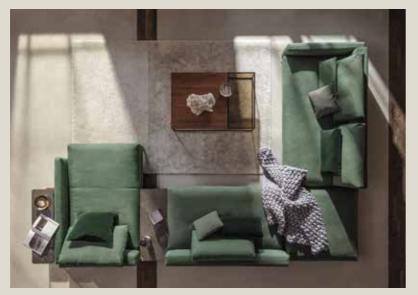

### Increased flexibility.

A number of individual elements that can be combined as you like, giving you the space to turn your ideas into reality in a stylish setting. Position your sofa free-standing in the room as an island of relaxation or arrange multiple sofas together as a comfortable living landscape.

### Bridge the gap.

Integrate Rolf Benz 987 to create additional storage space. The table can be positioned between the seating modules or as an end section. As a shelf, Rolf Benz 987 is positioned behind the sofa. In addition to walnut and oak, the upper surfaces are also available in natural stone. Just like the legs of Rolf Benz NUVOLA, the frames are available in traffic black, Umbra grey or Marrone metallic. As a coffee and side table in this exciting mix of materials, Rolf Benz 985 perfectly enhances your furniture landscape.