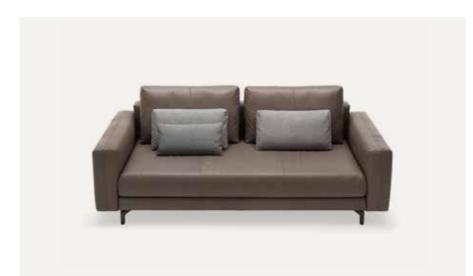

.

- Different sofa modules for flexible layout solutions
- 2 upholstery comfort versions
- 3 seat heights
- 3 leg versions
- Integrable tables & shelving
- More than 280 fabrics and 100 leathers
- Made in Germany



### Increased flexibility.

A number of individual elements that can be combined as you like, giving you the space to turn your ideas into reality in a stylish setting. Position your sofa free-standing in the room as an island of relaxation or arrange multiple sofas together as a comfortable living landscape.









#### MODULAR SOFA

Cover: 17.356 / 17.405 / 24.512 Frame and feet: Marrone metallic



#### MODULAR SOFA

Cover: 17.100 / 18.100 / 18.101 / 18.102 / 24.990 / 22.100 Legs: Traffic black



#### MODULAR SOFA

Cover: 22.500 / 17.352 / 24.512 Legs: Marrone metallic



#### SINGLE SOFA

Cover: 42.101 / 22.500 / 17.352 Legs: Umbra grey



#### MODULAR SOFA

Bezug: 42.402 Legs: Umbra grey



#### MODULAR SOFA

Bezug: 42.106 Legs: Traffic black



### Bridge the gap.



Integrate Rolf Benz 987 to create additional storage space. The table can be positioned between the seating modules or as an end section. As a shelf, Rolf Benz 987 is positioned behind the sofa. In addition to walnut and oak, the upper surfaces are also available in natural stone. Just like the legs of Rolf Benz NUVOLA, the frames are available in traffic black, Umbra grey or Marrone metallic. As a coffee and side table in this exciting mix of materials, Rolf Benz 985 perfectly enhances your furniture landscape.

#### COFFEE TABLE 985-143

Table top in parsol glass bronze / American walnut