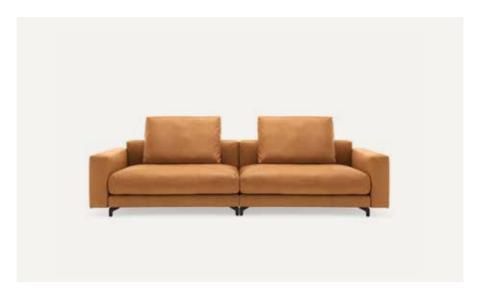

NUVOLA BENZ

The Rolf Benz NUVOLA comfort system sofa combines unlimited freedom with casual effortlessness to create a feeling you can touch and enjoy.

Here, all roads lead to your personal comfort. "Personal" is taken quite literally in terms of your seating comfort. Whether you prefer the soft, relaxed-looking Lounge Deluxe upholstery with an especially soft seat, or the well-established Lounge Plus comfort with a smoother seating surface, you're in the right place each time you take a seat on Rolf Benz NUVOLA.

# One sofa. Plenty of space for ideas.

- Different sofa modules for flexible layout solutions
- 2 upholstery comfort versions
- 3 seat heights
- 3 leg versions
- Integrable tables & shelving
- More than 280 fabrics and 100 leathers
- Made in Germany

#### MODULAR SOFA

Cover: 17.100 / 18.100 / 18.101 / 18.102 / 24.990 / 22.100 Legs: Traffic black