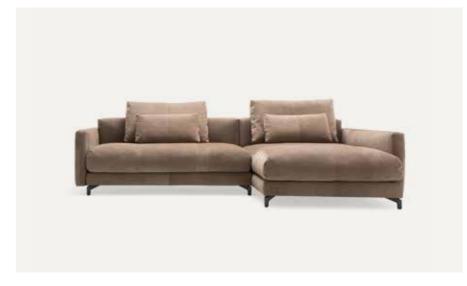

ry comfort versions
- 3 seat heights
- 3 leg versions
- Integrable tables & shelving
- More than 280 fabrics and 100 leathers
- Made in Germany



### Increased flexibility.

A number of individual elements that can be combined as you like, giving you the space to turn your ideas into reality in a stylish setting. Position your sofa free-standing in the room as an island of relaxation or arrange multiple sofas together as a comfortable living landscape.









#### MODULAR SOFA

Cover: 17.356 / 17.405 / 24.512 Frame and feet: Marrone metallic



#### MODULAR SOFA

Cover: 17.100 / 18.100 / 18.101 / 18.102 / 24.990 / 22.100 Legs: Traffic black



#### MODULAR SOFA

Cover: 22.500 / 17.352 / 24.512 Legs: Marrone metallic



#### SINGLE SOFA

Cover: 42.101 / 22.500 / 17.352 Legs: Umbra grey



#### MODULAR SOFA

Bezug: 42.402 Legs: Umbra grey



#### MODULAR SOFA

Bezug: 42.106 Legs: Traffic black



### Bridge the gap.



Integrate Rolf Benz 987 to create additional storage space. The table can be positioned between the seating modules or as an end section. As a shelf, Rolf Benz 987 is positioned behind the sofa. In addition to walnut and oak, the upper surfaces are also available in natural stone. Just like the legs of Rolf Benz NUVOLA, the frames are available in traffic black, Umbra grey or Marrone metallic. As a coffee and side table in this exciting mix of materials, Rolf Benz 985 perfectly enhances your furniture landscape.

#### COFFEE TABLE 985-143

Table top in parsol glass bronze / American walnut Frame in Marrone metallic



#### COFFEE TABLE 985-115

Table top in