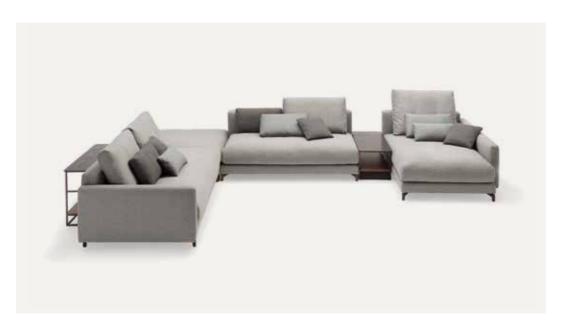

### Increased flexibility.

A number of individual elements that can be combined as you like, giving you the space to turn your ideas into reality in a stylish setting. Position your sofa free-standing in the room as an island of relaxation or arrange multiple sofas together as a comfortable living landscape.

### Bridge the gap.

Integrate Rolf Benz 987 to create additional storage space. The table can be positioned between the seating modules or as an end section. As a shelf, Rolf Benz 987 is positioned behind the sofa. In addition to walnut and oak, the upper surfaces are also available in natural stone. Just like the legs of Rolf Benz NUVOLA, the frames are available in traffic black, Umbra grey or Marrone metallic. As a coffee and side table in this exciting mix of materials, Rolf Benz 985 perfectly enhances your furniture landscape.