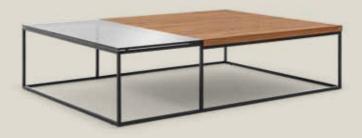

### Bridge the gap.

Integrate Rolf Benz 987 to create additional storage space. The table can be positioned between the seating modules or as an end section. As a shelf, Rolf Benz 987 is positioned behind the sofa. In addition to walnut and oak, the upper surfaces are also available in natural stone. Just like the legs of Rolf Benz NUVOLA, the frames are available in traffic black, Umbra grey or Marrone metallic. As a coffee and side table in this exciting mix of materials, Rolf Benz 985 perfectly enhances your furniture landscape.

#### COFFEE TABLE 985-115

Table top in parsol glass grey / American walnut Frame in Traffic black